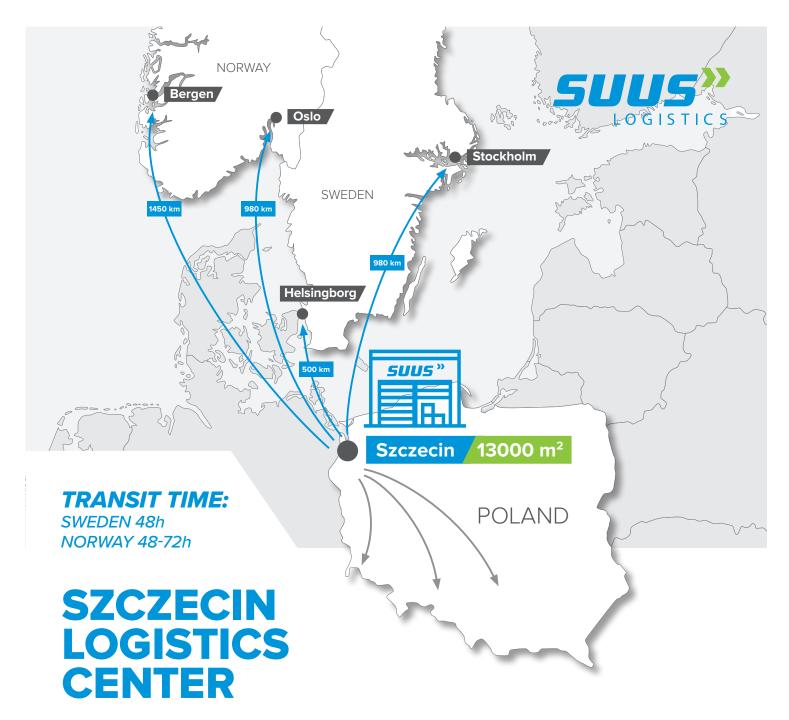

### **OUR WINDOW TO SCANDINAVIA**

- **13,000 m² of operational space** throughout Szczecin including 7,600 pallet places (racks + block storage)
- Approved places
- Value-added services (VAS) among others, storage and picking services for customers from the automotive, packaging and power tool industries; with the use of traditional racking and with the use of lift racks
- >>> Zone for drivers
- Warehouse awarded the BREEAM certificate and additionally equipped with LED lighting and DALI system
- >> Daily trips to Scandinavia